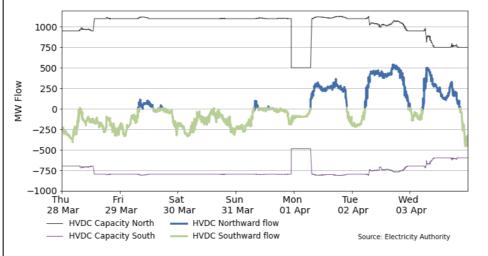

An **unplanned HVDC Pole 3 outage** occurred between 11:20pm Sunday and 7:30am Monday due to a coolant leak in the valve hall. The leak has since been repaired and capacity has returned to normal.

The **proportion of generation from hydro** this week was highest between Monday and Wednesday, when wind generation was very low.

Source: Electricity Authority

Figure 2: HVDC flow and capacity

OTA2201, Otahuhu

BEN2201, Benmore

Figure 4: Hydro generation

Figure 2: Hydro storage and Electricity Risk Curves

Figure 3: Generation by type on outage