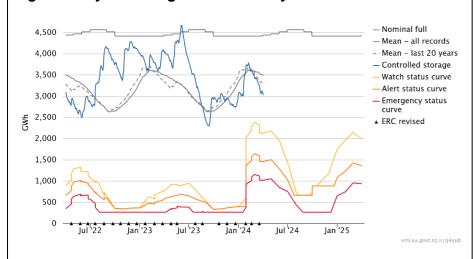

Controlled **hydro storage** is ~68% nominally full and ~87% of historic mean as of 26 March. The electricity risk curves were last updated on 19 March and are constantly reviewed.

National, historical median

Source: Electricity Authority

Figure 2: HVDC flow and capacity

OTA2201, Otahuhu

BEN2201, Benmore

Figure 4: Hydro generation

Figure 2: Hydro storage and Electricity Risk Curves

Figure 3: Generation by type on outage