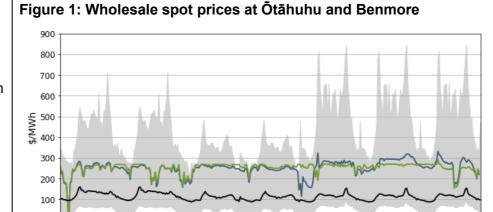

## **Key points**

National average spot price between 28 March-4 April was \$253/MWh, with most prices (middle 50%) sitting between \$242-\$274/MWh. Very high and under forecast wind generation caused prices to drop below \$3/MWh at both Ōtāhuhu and Benmore early on Thursday. Prices separated between islands for a period between Sunday night and Monday morning due to the HVDC Pole 3 outage.

Source: Electricity Authority

Figure 2: HVDC flow and capacity

OTA2201, Otahuhu

BEN2201, Benmore

Figure 4: Hydro generation

Figure 2: Hydro storage and Electricity Risk Curves

Figure 3: Generation by type on outage