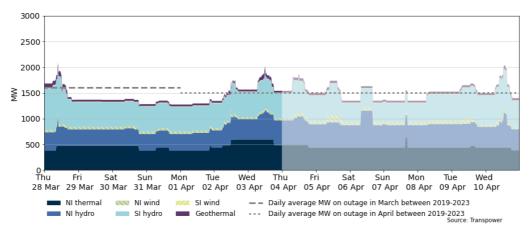

The **coal stockpile** at Huntly was estimated at 652kt as of 26 March. At the current rate of consumption (from 31 December 2023 to 26 March 2024), this is enough to last until October 2026.

The amount of **generation on outage** most days between 28 March-4 April was lower than average for this time of year. A number of planned South Island hydro outages are taking place, which include long term outages such as those at Manapōuri. The amount of generation on outage between 4-10 April is expected to be mostly around or below average.

Source: Electricity Authority

Figure 2: HVDC flow and capacity

OTA2201, Otahuhu

BEN2201, Benmore

Figure 4: Hydro generation

Figure 2: Hydro storage and Electricity Risk Curves

Figure 3: Generation by type on outage

Table 1: Notable planned outages (active 4 April)

| Plant              | MW Loss | Start     | End       |
|--------------------|---------|-----------|-----------|
| Huntly Rankine 1   | 240     | 3-Feb-24  | 29-Apr-24 |
| Manapouri          | 128     | 13-Nov-23 | 8-Apr-25  |
| Clyde              | 116     | 12-Feb-24 | 11-Apr-24 |
| Stratford Peaker 2 | 100     | 28-Aug-23 | 1-May-24  |