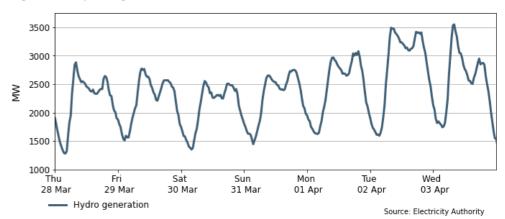

An **unplanned HVDC Pole 3 outage** occurred between 11:20pm Sunday and 7:30am Monday due to a coolant leak in the valve hall. The leak has since been repaired and capacity has returned to normal.

The **proportion of generation from hydro** this week was highest between Monday and Wednesday, when wind generation was very low.

Source: Electricity Authority

Figure 2: HVDC flow and capacity

OTA2201, Otahuhu

BEN2201, Benmore

Figure 4: Hydro generation

Figure 2: Hydro storage and Electricity Risk Curves

Figure 3: Generation by type on outage