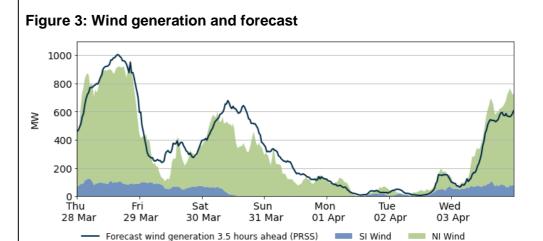

An **unplanned HVDC Pole 3 outage** occurred between 11:20pm Sunday and 7:30am Monday due to a coolant leak in the valve hall. The leak has since been repaired and capacity has returned to normal.

The **proportion of generation from hydro** this week was highest between Monday and Wednesday, when wind generation was very low.

Source: Electricity Authority

Figure 2: HVDC flow and capacity

OTA2201, Otahuhu

BEN2201, Benmore

Figure 4: Hydro generation

Figure 2: Hydro storage and Electricity Risk Curves

Figure 3: Generation by type on outage